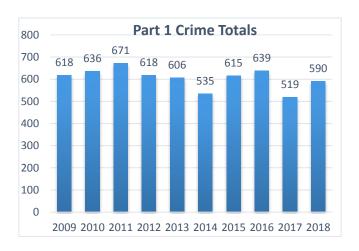

## PART 1 CRIME REPORT 2017/2018 COMPARISION

<u>Part 1 Crimes</u> are up 12.8% compared through December of 2018 (Murder, Rape, Robbery, Aggravated Assault, Burglary, Larceny, Motor Vehicle Theft and Arson)