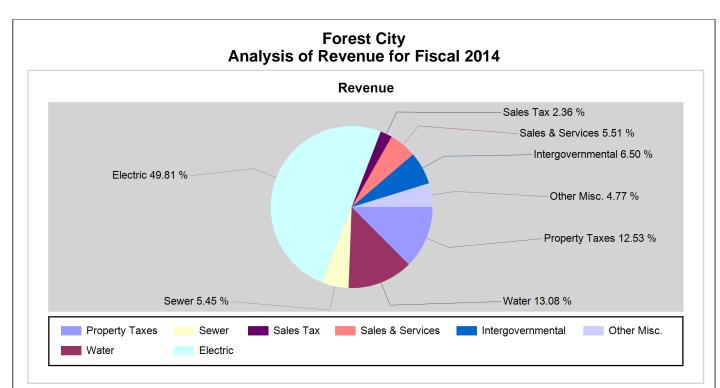

## Note: All data unless otherwise specified is for the 12 month period ending June, 30th of the designated year

|                                                     |                               |                    |      | 2014         | 2013         | 2012         | 2011         | 2010         |
|-----------------------------------------------------|-------------------------------|--------------------|------|--------------|--------------|--------------|--------------|--------------|
| Muni Revenues and Expenditures Financial Profile    | Revenues by Source            | Property Taxes     | AFIR | \$3,095,807  | \$1,886,280  | \$1,628,136  | \$1,634,215  | \$1,703,187  |
| Muni Revenues and Expenditures Financial Profile    | Revenues by Source            | Utility            | AFIR | 16,889,664   | 15,790,823   | 16,601,951   | 16,909,531   | 16,032,404   |
| Muni Revenues and Expenditures Financial Profile    | Revenues by Source            | Sales Tax          | AFIR | 584,384      | 556,293      | 0            | 495,408      | 548,049      |
| Muni Revenues and Expenditures Financial Profile    | Revenues by Source            | Sales & Services   | AFIR | 1,361,100    | 1,359,440    | 1,421,746    | 1,348,867    | 1,345,122    |
| Muni Revenues and Expenditures Financial Profile    | Revenues by Source            | Intergovernmental  | AFIR | 1,605,787    | 4,079,109    | 2,008,188    | 1,943,395    | 1,203,457    |
| Muni Revenues and Expenditures Financial Profile    | Revenues by Source            | Debt Proceeds      | AFIR | 0            | 0            | 0            | 0            | 0            |
| Muni Revenues and Expenditures Financial Profile    | Revenues by Source            | Other Misc.        | AFIR | 1,180,001    | 550,737      | 638,051      | 1,191,748    | 340,231      |
| Muni Revenues and Expenditures Financial<br>Profile | Revenues by Source            | Total              | AFIR | \$24,716,743 | \$24,222,682 | \$22,298,072 | \$23,523,164 | \$21,172,450 |
| Muni Revenues and Expenditures Financial Profile    | Expenditures by Function      | Utility            | AFIR | \$12,405,626 | \$10,732,064 | \$11,799,303 | \$11,770,343 | \$10,496,257 |
| Muni Revenues and Expenditures Financial Profile    | Expenditures by Function      | Debt Service       | AFIR | 274,184      | 226,089      | 281,238      | 287,338      | 293,438      |
| Muni Revenues and Expenditures Financial Profile    | Expenditures by Function      | Transportation     | AFIR | 1,315,821    | 1,331,412    | 1,239,489    | 1,325,291    | 1,138,899    |
| Muni Revenues and Expenditures Financial Profile    | Expenditures by Function      | General Government | AFIR | 2,846,375    | 1,878,737    | 1,831,019    | 1,018,346    | 1,016,401    |
| Muni Revenues and Expenditures Financial Profile    | Expenditures by Function      | Public Safety      | AFIR | 3,609,194    | 3,596,035    | 3,721,104    | 3,909,675    | 3,897,464    |
| Muni Revenues and Expenditures Financial Profile    | Expenditures by Function      | Other              | AFIR | 2,603,386    | 3,634,387    | 3,009,577    | 3,735,410    | 2,511,707    |
| Muni Revenues and Expenditures Financial<br>Profile | Expenditures by Function      | Total              | AFIR | \$23,054,586 | \$21,398,724 | \$21,881,730 | \$22,046,403 | \$19,354,166 |
| Muni Revenues and Expenditures Financial Profile    | Expenditures by Object        | Salaries & Wages   | AFIR | \$5,047,836  | \$5,279,172  | \$4,811,893  | \$7,113,977  | \$6,673,769  |
| Muni Revenues and Expenditures Financial Profile    | Expenditures by Object        | Capital Outlay     | AFIR | 1,911,654    | 432,023      | 1,208,163    | 1,305,180    | 1,599,777    |
| Muni Revenues and Expenditures Financial Profile    | Expenditures by Object        | Other Oper. & Debt | AFIR | 16,095,096   | 15,687,529   | 15,861,674   | 13,627,246   | 11,080,620   |
| Muni Revenues and Expenditures Financial<br>Profile | Expenditures by Object        | Total              | AFIR | \$23,054,586 | \$21,398,724 | \$21,881,730 | \$22,046,403 | \$19,354,166 |
| Muni Revenues and Expenditures Financial Profile    | Per Capita Revenues by Source | Property Taxes     | AFIR | \$417        | \$254        | \$217        | \$218        | \$239        |
| Muni Revenues and Expenditures Financial Profile    | Per Capita Revenues by Source | Utility            | AFIR | 2,274        | 2,124        | 2,213        | 2,255        | 2,248        |
| Muni Revenues and Expenditures Financial Profile    | Per Capita Revenues by Source | Sales Tax          | AFIR | 79           | 75           | 0            | 66           | 77           |
| Muni Revenues and Expenditures Financial Profile    | Per Capita Revenues by Source | Sales & Services   | AFIR | 183          | 183          | 190          | 180          | 189          |
| Muni Revenues and Expenditures Financial Profile    | Per Capita Revenues by Source | Intergovernmental  | AFIR | 216          | 549          | 268          | 259          | 169          |
| Muni Revenues and Expenditures Financial Profile    | Per Capita Revenues by Source | Debt Proceeds      | AFIR | 0            | 0            | 0            | 0            | 0            |
| Muni Revenues and Expenditures Financial Profile    | Per Capita Revenues by Source | Other Misc.        | AFIR | 159          | 74           | 85           | 159          | 48           |