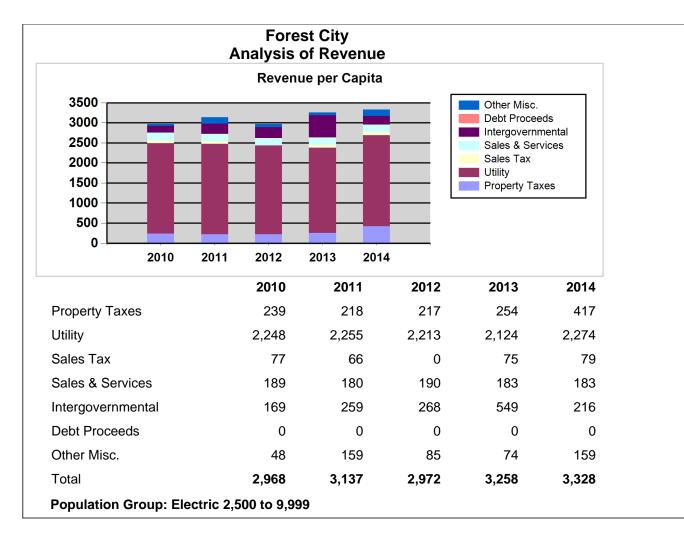

## Note: All data unless otherwise specified is for the 12 month period ending June, 30th of the designated year

|                                                     |                               |                    |      | 2014         | 2013         | 2012         | 2011         | 2010         |
|-----------------------------------------------------|-------------------------------|--------------------|------|--------------|--------------|--------------|--------------|--------------|
| Muni Revenues and Expenditures Financial Profile    | Revenues by Source            | Property Taxes     | AFIR | \$3,095,807  | \$1,886,280  | \$1,628,136  | \$1,634,215  | \$1,703,187  |
| Muni Revenues and Expenditures Financial Profile    | Revenues by Source            | Utility            | AFIR | 16,889,664   | 15,790,823   | 16,601,951   | 16,909,531   | 16,032,404   |
| Muni Revenues and Expenditures Financial Profile    | Revenues by Source            | Sales Tax          | AFIR | 584,384      | 556,293      | 0            | 495,408      | 548,049      |
| Muni Revenues and Expenditures Financial Profile    | Revenues by Source            | Sales & Services   | AFIR | 1,361,100    | 1,359,440    | 1,421,746    | 1,348,867    | 1,345,122    |
| Muni Revenues and Expenditures Financial Profile    | Revenues by Source            | Intergovernmental  | AFIR | 1,605,787    | 4,079,109    | 2,008,188    | 1,943,395    | 1,203,457    |
| Muni Revenues and Expenditures Financial Profile    | Revenues by Source            | Debt Proceeds      | AFIR | 0            | 0            | 0            | 0            | 0            |
| Muni Revenues and Expenditures Financial Profile    | Revenues by Source            | Other Misc.        | AFIR | 1,180,001    | 550,737      | 638,051      | 1,191,748    | 340,231      |
| Muni Revenues and Expenditures Financial<br>Profile | Revenues by Source            | Total              | AFIR | \$24,716,743 | \$24,222,682 | \$22,298,072 | \$23,523,164 | \$21,172,450 |
| Muni Revenues and Expenditures Financial Profile    | Expenditures by Function      | Utility            | AFIR | \$12,405,626 | \$10,732,064 | \$11,799,303 | \$11,770,343 | \$10,496,257 |
| Muni Revenues and Expenditures Financial Profile    | Expenditures by Function      | Debt Service       | AFIR | 274,184      | 226,089      | 281,238      | 287,338      | 293,438      |
| Muni Revenues and Expenditures Financial Profile    | Expenditures by Function      | Transportation     | AFIR | 1,315,821    | 1,331,412    | 1,239,489    | 1,325,291    | 1,138,899    |
| Muni Revenues and Expenditures Financial Profile    | Expenditures by Function      | General Government | AFIR | 2,846,375    | 1,878,737    | 1,831,019    | 1,018,346    | 1,016,401    |
| Muni Revenues and Expenditures Financial Profile    | Expenditures by Function      | Public Safety      | AFIR | 3,609,194    | 3,596,035    | 3,721,104    | 3,909,675    | 3,897,464    |
| Muni Revenues and Expenditures Financial Profile    | Expenditures by Function      | Other              | AFIR | 2,603,386    | 3,634,387    | 3,009,577    | 3,735,410    | 2,511,707    |
| Muni Revenues and Expenditures Financial<br>Profile | Expenditures by Function      | Total              | AFIR | \$23,054,586 | \$21,398,724 | \$21,881,730 | \$22,046,403 | \$19,354,166 |
| Muni Revenues and Expenditures Financial Profile    | Expenditures by Object        | Salaries & Wages   | AFIR | \$5,047,836  | \$5,279,172  | \$4,811,893  | \$7,113,977  | \$6,673,769  |
| Muni Revenues and Expenditures Financial Profile    | Expenditures by Object        | Capital Outlay     | AFIR | 1,911,654    | 432,023      | 1,208,163    | 1,305,180    | 1,599,777    |
| Muni Revenues and Expenditures Financial Profile    | Expenditures by Object        | Other Oper. & Debt | AFIR | 16,095,096   | 15,687,529   | 15,861,674   | 13,627,246   | 11,080,620   |
| Muni Revenues and Expenditures Financial<br>Profile | Expenditures by Object        | Total              | AFIR | \$23,054,586 | \$21,398,724 | \$21,881,730 | \$22,046,403 | \$19,354,166 |
| Muni Revenues and Expenditures Financial Profile    | Per Capita Revenues by Source | Property Taxes     | AFIR | \$417        | \$254        | \$217        | \$218        | \$239        |
| Muni Revenues and Expenditures Financial Profile    | Per Capita Revenues by Source | Utility            | AFIR | 2,274        | 2,124        | 2,213        | 2,255        | 2,248        |
| Muni Revenues and Expenditures Financial Profile    | Per Capita Revenues by Source | Sales Tax          | AFIR | 79           | 75           | 0            | 66           | 77           |
| Muni Revenues and Expenditures Financial Profile    | Per Capita Revenues by Source | Sales & Services   | AFIR | 183          | 183          | 190          | 180          | 189          |
| Muni Revenues and Expenditures Financial Profile    | Per Capita Revenues by Source | Intergovernmental  | AFIR | 216          | 549          | 268          | 259          | 169          |
| Muni Revenues and Expenditures Financial Profile    | Per Capita Revenues by Source | Debt Proceeds      | AFIR | 0            | 0            | 0            | 0            | 0            |
| Muni Revenues and Expenditures Financial Profile    | Per Capita Revenues by Source | Other Misc.        | AFIR | 159          | 74           | 85           | 159          | 48           |

|                                                     |                                                                                                                                               |                    |      | 2014    | 2013    | 2012    | 2011    | 2010    |
|-----------------------------------------------------|-----------------------------------------------------------------------------------------------------------------------------------------------|--------------------|------|---------|---------|---------|---------|---------|
| Muni Revenues and Expenditures Financial<br>Profile | Per Capita Revenues by Source                                                                                                                 | Total              | AFIR | \$3,328 | \$3,258 | \$2,972 | \$3,137 | \$2,968 |
| Muni Revenues and Expenditures Financial Profile    | Per Capita Expenditures by<br>Function                                                                                                        | Utility            | AFIR | \$1,670 | \$1,443 | \$1,573 | \$1,570 | \$1,472 |
| Muni Revenues and Expenditures Financial Profile    | Per Capita Expenditures by<br>Function                                                                                                        | Debt Service       | AFIR | 37      | 30      | 37      | 38      | 41      |
| Muni Revenues and Expenditures Financial Profile    | Per Capita Expenditures by<br>Function                                                                                                        | Transportation     | AFIR | 177     | 179     | 165     | 177     | 160     |
| Muni Revenues and Expenditures Financial Profile    | Per Capita Expenditures by<br>Function                                                                                                        | General Government | AFIR | 383     | 253     | 244     | 136     | 142     |
| Muni Revenues and Expenditures Financial Profile    | Per Capita Expenditures by<br>Function                                                                                                        | Public Safety      | AFIR | 486     | 484     | 496     | 521     | 546     |
| Muni Revenues and Expenditures Financial Profile    | Per Capita Expenditures by<br>Function                                                                                                        | Other              | AFIR | 351     | 489     | 401     | 498     | 352     |
| Muni Revenues and Expenditures Financial<br>Profile | Per Capita Expenditures by<br>Function                                                                                                        | Total              | AFIR | \$3,104 | \$2,878 | \$2,917 | \$2,940 | \$2,713 |
| Muni Revenues and Expenditures Financial Profile    | Per Capita Expenditures by Object                                                                                                             | Salaries & Wages   | AFIR | \$680   | \$710   | \$641   | \$949   | \$936   |
| Muni Revenues and Expenditures Financial Profile    | Per Capita Expenditures by Object                                                                                                             | Capital Outlay     | AFIR | 257     | 58      | 161     | 174     | 224     |
| Muni Revenues and Expenditures Financial Profile    | Per Capita Expenditures by Object                                                                                                             | Other Oper. & Debt | AFIR | 2,167   | 2,110   | 2,114   | 1,817   | 1,553   |
| Muni Revenues and Expenditures Financial<br>Profile | Per Capita Expenditures by<br>Object                                                                                                          | Total              | AFIR | \$3,104 | \$2,878 | \$2,917 | \$2,940 | \$2,713 |
| Muni Revenues and Expenditures Financial Profile    | Group Average Per Capita for<br>Municipalities Reporting AFIR -<br>Revenues by Source                                                         | Property Taxes     | AFIR | \$425   | \$380   | \$365   | \$336   | \$308   |
| Muni Revenues and Expenditures Financial Profile    | Group Average Per Capita for<br>Municipalities Reporting AFIR -<br>Revenues by Source                                                         | Utility            | AFIR | 2,173   | 2,148   | 2,064   | 2,187   | 1,828   |
| Muni Revenues and Expenditures Financial Profile    | Group Average Per Capita for<br>Municipalities Reporting AFIR -<br>Revenues by Source                                                         | Sales Tax          | AFIR | 135     | 117     | 125     | 130     | 113     |
| Muni Revenues and Expenditures Financial Profile    | Group Average Per Capita for<br>Municipalities Reporting AFIR -<br>Revenues by Source                                                         | Sales & Services   | AFIR | 194     | 191     | 193     | 167     | 132     |
| Muni Revenues and Expenditures Financial Profile    | Group Average Per Capita for<br>Municipalities Reporting AFIR -<br>Revenues by Source                                                         | Intergovernmental  | AFIR | 217     | 231     | 263     | 313     | 248     |
| Muni Revenues and Expenditures Financial Profile    | Group Average Per Capita for<br>Municipalities Reporting AFIR -<br>Revenues by Source                                                         | Debt Proceeds      | AFIR | 20      | 43      | 17      | 141     | 70      |
| Muni Revenues and Expenditures Financial Profile    | Group Average Per Capita for<br>Municipalities Reporting AFIR -<br>Revenues by Source                                                         | Other Misc.        | AFIR | 137     | 111     | 111     | 142     | 210     |
| Muni Revenues and Expenditures Financial<br>Profile | Group Average Per Capita for<br>Municipalities Reporting AFIR -<br>Revenues by Source                                                         | Total              | AFIR | \$3,302 | \$3,221 | \$3,138 | \$3,416 | \$2,908 |
| Muni Revenues and Expenditures Financial Profile    | venues and Expenditures Financial Profile Group Average Per Capita for Utility<br>Municipalities Reporting AFIR -<br>Expenditures by Function |                    | AFIR | \$2,004 | \$1,952 | \$1,919 | \$1,929 | \$1,687 |
| Muni Revenues and Expenditures Financial Profile    | Group Average Per Capita for<br>Municipalities Reporting AFIR -<br>Expenditures by Function                                                   | Debt Service       | AFIR | 104     | 151     | 95      | 150     | 136     |