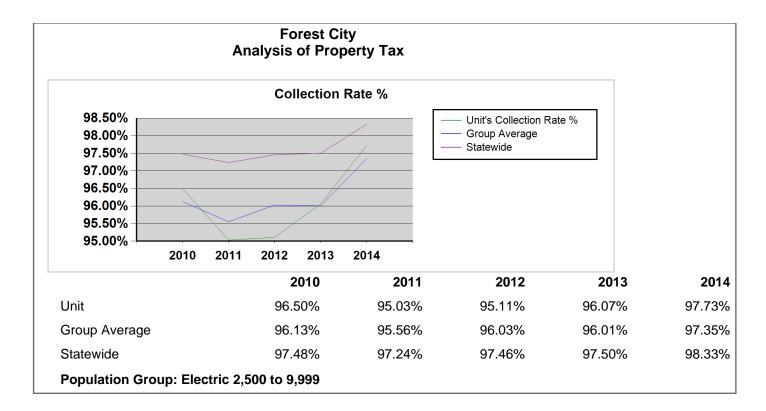

|                                 |                              |                                                                                                                   |                                         | 2014                    | 2013                       | 2012                       | 2011                    | 2010                       |
|---------------------------------|------------------------------|-------------------------------------------------------------------------------------------------------------------|-----------------------------------------|-------------------------|----------------------------|----------------------------|-------------------------|----------------------------|
| Cash, Investments and Financing |                              | Percent Collected                                                                                                 | Audit                                   | 97.73%                  | 96.07%                     | 95.11%                     | 95.03%                  | 96.50%                     |
| Cash, Investments and Financing |                              | Percent Collected Group Average for<br>Municipalities Reporting Audit                                             | Audit                                   | 97.35%                  | 96.01%                     | 96.03%                     | 95.56%                  | 96.13%                     |
| Cash, Investments and Financing |                              | Percent Collected State Average for<br>Municipalities Reporting Audit                                             | Audit                                   | 98.33%                  | 97.50%                     | 97.46%                     | 97.24%                  | 97.48%                     |
| Cash, Investments and Financing |                              | Percent Collected Excluding Motor<br>Vehicles                                                                     | Audit                                   | 98.00%                  | 96.92%                     | 95.98%                     | 95.98%                  | 97.46%                     |
| Cash, Investments and Financing |                              | Percent Collected Excluding Motor<br>Vehicles Group Average for<br>Municipalities Reporting Audit                 | Audit                                   | 97.58%                  | 97.00%                     | 97.03%                     | 96.70%                  | 97.20%                     |
| Cash, Investments and Financing |                              | Percent Collected Excluding Motor<br>Vehicles State Average for<br>Municipalities Reporting Audit                 | Audit                                   | 98.60%                  | 98.39%                     | 98.28%                     | 98.16%                  | 98.23%                     |
| Cash, Investments and Financing |                              | Percent Collected Motor Vehicles Only                                                                             | Phicles Only Audit 91.83% 82.45% 82.41% |                         | 80.07%                     | 80.64%                     |                         |                            |
| Cash, Investments and Financing |                              | Percent Collected Motor Vehicles Only<br>Group Average for Municipalities<br>Reporting Audit                      | Audit                                   | 94.83%                  | 82.48%                     | 81.85%                     | 79.79%                  | 82.16%                     |
| Cash, Investments and Financing |                              | Percent Collected Motor Vehicles Only<br>State Average for Municipalities<br>Reporting Audit                      | Audit                                   | 95.13%                  | 85.47%                     | 85.74%                     | 84.45%                  | 86.38%                     |
| Cash, Investments and Financing |                              | Tax Uncollected                                                                                                   | Audit                                   | 70,495                  | 74,589                     | 79,671                     | 82,192                  | 59,862                     |
| Cash, Investments and Financing |                              | Tax Uncollected Rate Equivalent                                                                                   | Audit                                   | 0.0067                  | 0.0117                     | 0.0137                     | 0.0146                  | 0.0102                     |
| Cash, Investments and Financing |                              | Dominant County                                                                                                   | NCDOR                                   | RUTHERFORD<br>COUNTY    | RUTHERFORD<br>COUNTY       | RUTHERFORD<br>COUNTY       | RUTHERFORD<br>COUNTY    | RUTHERFORD<br>COUNTY       |
| Debt Information                |                              | Population Group                                                                                                  | LGC Debt                                | Electric 5,000 to 9,999 | Electric 5,000 to<br>9,999 | Electric 5,000 to<br>9,999 | Electric 5,000 to 9,999 | Electric 5,000 to<br>9,999 |
| Debt Information                | Ratings                      | Fitch                                                                                                             | LGC Debt                                |                         |                            |                            |                         |                            |
| Debt Information                | Ratings                      | Moody's                                                                                                           | LGC Debt                                |                         |                            |                            |                         |                            |
| Debt Information                | Ratings                      | S & P                                                                                                             | LGC Debt                                |                         |                            |                            |                         |                            |
| Debt Information                | General Obligation Debt (GO) | Enterprise                                                                                                        | LGC Debt                                | 0                       | 0                          | 0                          | 0                       | 0                          |
| Debt Information                | General Obligation Debt (GO) | General Government                                                                                                | LGC Debt                                | 0                       | 2,250,000                  | 0                          | 0                       | 0                          |
| Debt Information                | General Obligation Debt (GO) | Total                                                                                                             | LGC Debt                                | \$0                     | \$2,250,000                | \$0                        | \$0                     | \$0                        |
| Debt Information                | General Obligation Debt (GO) | Total Per Capita                                                                                                  | AFIR                                    | 0                       | 303                        | 0                          | 0                       | 0                          |
| Debt Information                | General Obligation Debt (GO) | Total Per Capita for the Population<br>Group                                                                      | AFIR                                    | 17                      | 64                         | 33                         | 49                      | 33                         |
| Debt Information                | General Obligation Debt (GO) | Total Per Capita State Average on the County and Municipality                                                     | AFIR                                    | 446                     | 451                        | 457                        | 450                     | 449                        |
| Debt Information                | General Obligation Debt (GO) | Total per Assessed Valuation Adjusted<br>for Current Year Sales                                                   | AFIR                                    | 0.0000%                 | 0.3544%                    | 0.0000%                    | 0.0000%                 | 0.0000%                    |
| Debt Information                | General Obligation Debt (GO) | Total per Assessed Valuation Adjusted<br>for Current Year Sales- Group Average                                    | AFIR                                    | 0.0168%                 | 0.0641%                    | 0.0316%                    | 0.0490%                 | 0.0324%                    |
| Debt Information                | General Obligation Debt (GO) | Total per Assessed Valuation Adjusted<br>for Current Year Sales - State Average<br>on the County and Municipality | AFIR                                    | 0.4384%                 | 0.4401%                    | 0.4302%                    | 0.4147%                 | 0.3903%                    |
| Debt Information                | General Obligation Debt (GO) | Total Authorized but not Issued<br>Including Enterprise Debt                                                      | LGC Debt                                |                         |                            |                            |                         |                            |