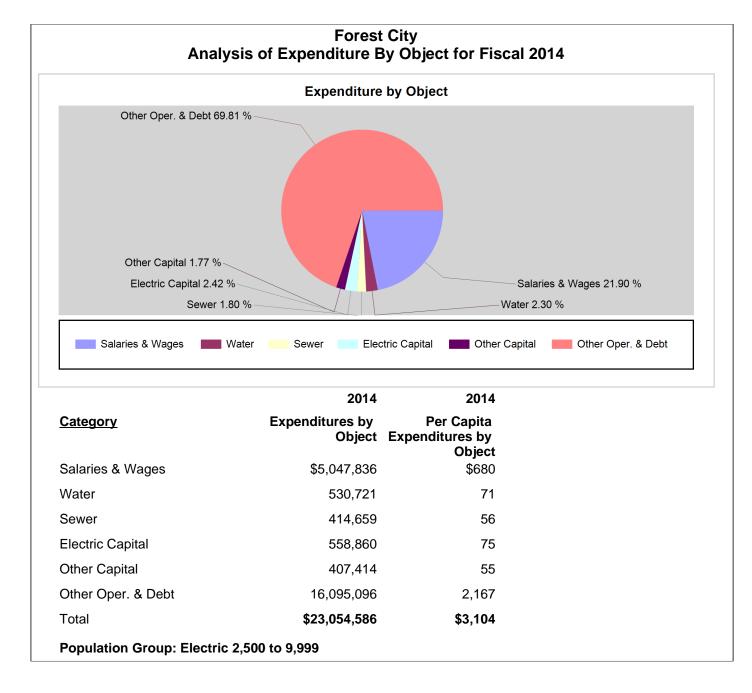

## Note: All data unless otherwise specified is for the 12 month period ending June, 30th of the designated year

|                                                     |                               |                    |      | 2014         | 2013         | 2012         | 2011         | 2010         |
|-----------------------------------------------------|-------------------------------|--------------------|------|--------------|--------------|--------------|--------------|--------------|
| Muni Revenues and Expenditures Financial Profile    | Revenues by Source            | Property Taxes     | AFIR | \$3,095,807  | \$1,886,280  | \$1,628,136  | \$1,634,215  | \$1,703,187  |
| Muni Revenues and Expenditures Financial Profile    | Revenues by Source            | Utility            | AFIR | 16,889,664   | 15,790,823   | 16,601,951   | 16,909,531   | 16,032,404   |
| Muni Revenues and Expenditures Financial Profile    | Revenues by Source            | Sales Tax          | AFIR | 584,384      | 556,293      | 0            | 495,408      | 548,049      |
| Muni Revenues and Expenditures Financial Profile    | Revenues by Source            | Sales & Services   | AFIR | 1,361,100    | 1,359,440    | 1,421,746    | 1,348,867    | 1,345,122    |
| Muni Revenues and Expenditures Financial Profile    | Revenues by Source            | Intergovernmental  | AFIR | 1,605,787    | 4,079,109    | 2,008,188    | 1,943,395    | 1,203,457    |
| Muni Revenues and Expenditures Financial Profile    | Revenues by Source            | Debt Proceeds      | AFIR | 0            | 0            | 0            | 0            | 0            |
| Muni Revenues and Expenditures Financial Profile    | Revenues by Source            | Other Misc.        | AFIR | 1,180,001    | 550,737      | 638,051      | 1,191,748    | 340,231      |
| Muni Revenues and Expenditures Financial<br>Profile | Revenues by Source            | Total              | AFIR | \$24,716,743 | \$24,222,682 | \$22,298,072 | \$23,523,164 | \$21,172,450 |
| Muni Revenues and Expenditures Financial Profile    | Expenditures by Function      | Utility            | AFIR | \$12,405,626 | \$10,732,064 | \$11,799,303 | \$11,770,343 | \$10,496,257 |
| Muni Revenues and Expenditures Financial Profile    | Expenditures by Function      | Debt Service       | AFIR | 274,184      | 226,089      | 281,238      | 287,338      | 293,438      |
| Muni Revenues and Expenditures Financial Profile    | Expenditures by Function      | Transportation     | AFIR | 1,315,821    | 1,331,412    | 1,239,489    | 1,325,291    | 1,138,899    |
| Muni Revenues and Expenditures Financial Profile    | Expenditures by Function      | General Government | AFIR | 2,846,375    | 1,878,737    | 1,831,019    | 1,018,346    | 1,016,401    |
| Muni Revenues and Expenditures Financial Profile    | Expenditures by Function      | Public Safety      | AFIR | 3,609,194    | 3,596,035    | 3,721,104    | 3,909,675    | 3,897,464    |
| Muni Revenues and Expenditures Financial Profile    | Expenditures by Function      | Other              | AFIR | 2,603,386    | 3,634,387    | 3,009,577    | 3,735,410    | 2,511,707    |
| Muni Revenues and Expenditures Financial<br>Profile | Expenditures by Function      | Total              | AFIR | \$23,054,586 | \$21,398,724 | \$21,881,730 | \$22,046,403 | \$19,354,166 |
| Muni Revenues and Expenditures Financial Profile    | Expenditures by Object        | Salaries & Wages   | AFIR | \$5,047,836  | \$5,279,172  | \$4,811,893  | \$7,113,977  | \$6,673,769  |
| Muni Revenues and Expenditures Financial Profile    | Expenditures by Object        | Capital Outlay     | AFIR | 1,911,654    | 432,023      | 1,208,163    | 1,305,180    | 1,599,777    |
| Muni Revenues and Expenditures Financial Profile    | Expenditures by Object        | Other Oper. & Debt | AFIR | 16,095,096   | 15,687,529   | 15,861,674   | 13,627,246   | 11,080,620   |
| Muni Revenues and Expenditures Financial<br>Profile | Expenditures by Object        | Total              | AFIR | \$23,054,586 | \$21,398,724 | \$21,881,730 | \$22,046,403 | \$19,354,166 |
| Muni Revenues and Expenditures Financial Profile    | Per Capita Revenues by Source | Property Taxes     | AFIR | \$417        | \$254        | \$217        | \$218        | \$239        |
| Muni Revenues and Expenditures Financial Profile    | Per Capita Revenues by Source | Utility            | AFIR | 2,274        | 2,124        | 2,213        | 2,255        | 2,248        |
| Muni Revenues and Expenditures Financial Profile    | Per Capita Revenues by Source | Sales Tax          | AFIR | 79           | 75           | 0            | 66           | 77           |
| Muni Revenues and Expenditures Financial Profile    | Per Capita Revenues by Source | Sales & Services   | AFIR | 183          | 183          | 190          | 180          | 189          |
| Muni Revenues and Expenditures Financial Profile    | Per Capita Revenues by Source | Intergovernmental  | AFIR | 216          | 549          | 268          | 259          | 169          |
| Muni Revenues and Expenditures Financial Profile    | Per Capita Revenues by Source | Debt Proceeds      | AFIR | 0            | 0            | 0            | 0            | 0            |
| Muni Revenues and Expenditures Financial Profile    | Per Capita Revenues by Source | Other Misc.        | AFIR | 159          | 74           | 85           | 159          | 48           |

|                                                     |                                                                                                                                               |                    |      | 2014    | 2013    | 2012    | 2011    | 2010    |
|-----------------------------------------------------|-----------------------------------------------------------------------------------------------------------------------------------------------|--------------------|------|---------|---------|---------|---------|---------|
| Muni Revenues and Expenditures Financial<br>Profile | Per Capita Revenues by Source                                                                                                                 | Total              | AFIR | \$3,328 | \$3,258 | \$2,972 | \$3,137 | \$2,968 |
| Muni Revenues and Expenditures Financial Profile    | Per Capita Expenditures by<br>Function                                                                                                        | Utility            | AFIR | \$1,670 | \$1,443 | \$1,573 | \$1,570 | \$1,472 |
| Muni Revenues and Expenditures Financial Profile    | Per Capita Expenditures by<br>Function                                                                                                        | Debt Service       | AFIR | 37      | 30      | 37      | 38      | 41      |
| Muni Revenues and Expenditures Financial Profile    | Per Capita Expenditures by<br>Function                                                                                                        | Transportation     | AFIR | 177     | 179     | 165     | 177     | 160     |
| Muni Revenues and Expenditures Financial Profile    | Per Capita Expenditures by<br>Function                                                                                                        | General Government | AFIR | 383     | 253     | 244     | 136     | 142     |
| Muni Revenues and Expenditures Financial Profile    | Per Capita Expenditures by<br>Function                                                                                                        | Public Safety      | AFIR | 486     | 484     | 496     | 521     | 546     |
| Muni Revenues and Expenditures Financial Profile    | Per Capita Expenditures by<br>Function                                                                                                        | Other              | AFIR | 351     | 489     | 401     | 498     | 352     |
| Muni Revenues and Expenditures Financial<br>Profile | Per Capita Expenditures by<br>Function                                                                                                        | Total              | AFIR | \$3,104 | \$2,878 | \$2,917 | \$2,940 | \$2,713 |
| Muni Revenues and Expenditures Financial Profile    | Per Capita Expenditures by Object                                                                                                             | Salaries & Wages   | AFIR | \$680   | \$710   | \$641   | \$949   | \$936   |
| Muni Revenues and Expenditures Financial Profile    | Per Capita Expenditures by Object                                                                                                             | Capital Outlay     | AFIR | 257     | 58      | 161     | 174     | 224     |
| Muni Revenues and Expenditures Financial Profile    | Per Capita Expenditures by Object                                                                                                             | Other Oper. & Debt | AFIR | 2,167   | 2,110   | 2,114   | 1,817   | 1,553   |
| Muni Revenues and Expenditures Financial<br>Profile | Per Capita Expenditures by<br>Object                                                                                                          | Total              | AFIR | \$3,104 | \$2,878 | \$2,917 | \$2,940 | \$2,713 |
| Muni Revenues and Expenditures Financial Profile    | Group Average Per Capita for<br>Municipalities Reporting AFIR -<br>Revenues by Source                                                         | Property Taxes     | AFIR | \$425   | \$380   | \$365   | \$336   | \$308   |
| Muni Revenues and Expenditures Financial Profile    | Group Average Per Capita for<br>Municipalities Reporting AFIR -<br>Revenues by Source                                                         | Utility            | AFIR | 2,173   | 2,148   | 2,064   | 2,187   | 1,828   |
| Muni Revenues and Expenditures Financial Profile    | Group Average Per Capita for<br>Municipalities Reporting AFIR -<br>Revenues by Source                                                         | Sales Tax          | AFIR | 135     | 117     | 125     | 130     | 113     |
| Muni Revenues and Expenditures Financial Profile    | Group Average Per Capita for<br>Municipalities Reporting AFIR -<br>Revenues by Source                                                         | Sales & Services   | AFIR | 194     | 191     | 193     | 167     | 132     |
| Muni Revenues and Expenditures Financial Profile    | Group Average Per Capita for<br>Municipalities Reporting AFIR -<br>Revenues by Source                                                         | Intergovernmental  | AFIR | 217     | 231     | 263     | 313     | 248     |
| Muni Revenues and Expenditures Financial Profile    | Group Average Per Capita for<br>Municipalities Reporting AFIR -<br>Revenues by Source                                                         | Debt Proceeds      | AFIR | 20      | 43      | 17      | 141     | 70      |
| Muni Revenues and Expenditures Financial Profile    | Group Average Per Capita for<br>Municipalities Reporting AFIR -<br>Revenues by Source                                                         | Other Misc.        | AFIR | 137     | 111     | 111     | 142     | 210     |
| Muni Revenues and Expenditures Financial<br>Profile | Group Average Per Capita for<br>Municipalities Reporting AFIR -<br>Revenues by Source                                                         | Total              | AFIR | \$3,302 | \$3,221 | \$3,138 | \$3,416 | \$2,908 |
| Muni Revenues and Expenditures Financial Profile    | venues and Expenditures Financial Profile Group Average Per Capita for Utility<br>Municipalities Reporting AFIR -<br>Expenditures by Function |                    | AFIR | \$2,004 | \$1,952 | \$1,919 | \$1,929 | \$1,687 |
| Muni Revenues and Expenditures Financial Profile    | Group Average Per Capita for<br>Municipalities Reporting AFIR -<br>Expenditures by Function                                                   | Debt Service       | AFIR | 104     | 151     | 95      | 150     | 136     |