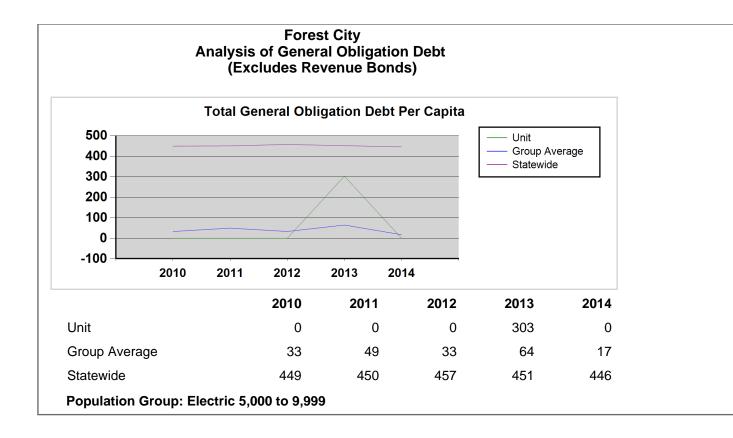

|                                 |                              |                                                                                                                   |                                         | 2014                    | 2013                       | 2012                       | 2011                    | 2010                       |
|---------------------------------|------------------------------|-------------------------------------------------------------------------------------------------------------------|-----------------------------------------|-------------------------|----------------------------|----------------------------|-------------------------|----------------------------|
| Cash, Investments and Financing |                              | Percent Collected                                                                                                 | Audit                                   | 97.73%                  | 96.07%                     | 95.11%                     | 95.03%                  | 96.50%                     |
| Cash, Investments and Financing |                              | Percent Collected Group Average for<br>Municipalities Reporting Audit                                             | Audit                                   | 97.35%                  | 96.01%                     | 96.03%                     | 95.56%                  | 96.13%                     |
| Cash, Investments and Financing |                              | Percent Collected State Average for<br>Municipalities Reporting Audit                                             | Audit                                   | 98.33%                  | 97.50%                     | 97.46%                     | 97.24%                  | 97.48%                     |
| Cash, Investments and Financing |                              | Percent Collected Excluding Motor<br>Vehicles                                                                     | Audit                                   | 98.00%                  | 96.92%                     | 95.98%                     | 95.98%                  | 97.46%                     |
| Cash, Investments and Financing |                              | Percent Collected Excluding Motor<br>Vehicles Group Average for<br>Municipalities Reporting Audit                 | Audit                                   | 97.58%                  | 97.00%                     | 97.03%                     | 96.70%                  | 97.20%                     |
| Cash, Investments and Financing |                              | Percent Collected Excluding Motor<br>Vehicles State Average for<br>Municipalities Reporting Audit                 | Audit                                   | 98.60%                  | 98.39%                     | 98.28%                     | 98.16%                  | 98.23%                     |
| Cash, Investments and Financing |                              | Percent Collected Motor Vehicles Only                                                                             | Phicles Only Audit 91.83% 82.45% 82.41% |                         | 80.07%                     | 80.64%                     |                         |                            |
| Cash, Investments and Financing |                              | Percent Collected Motor Vehicles Only<br>Group Average for Municipalities<br>Reporting Audit                      | Audit                                   | 94.83%                  | 82.48%                     | 81.85%                     | 79.79%                  | 82.16%                     |
| Cash, Investments and Financing |                              | Percent Collected Motor Vehicles Only<br>State Average for Municipalities<br>Reporting Audit                      | Audit                                   | 95.13%                  | 85.47%                     | 85.74%                     | 84.45%                  | 86.38%                     |
| Cash, Investments and Financing |                              | Tax Uncollected                                                                                                   | Audit                                   | 70,495                  | 74,589                     | 79,671                     | 82,192                  | 59,862                     |
| Cash, Investments and Financing |                              | Tax Uncollected Rate Equivalent                                                                                   | Audit                                   | 0.0067                  | 0.0117                     | 0.0137                     | 0.0146                  | 0.0102                     |
| Cash, Investments and Financing |                              | Dominant County                                                                                                   | NCDOR                                   | RUTHERFORD<br>COUNTY    | RUTHERFORD<br>COUNTY       | RUTHERFORD<br>COUNTY       | RUTHERFORD<br>COUNTY    | RUTHERFORD<br>COUNTY       |
| Debt Information                |                              | Population Group                                                                                                  | LGC Debt                                | Electric 5,000 to 9,999 | Electric 5,000 to<br>9,999 | Electric 5,000 to<br>9,999 | Electric 5,000 to 9,999 | Electric 5,000 to<br>9,999 |
| Debt Information                | Ratings                      | Fitch                                                                                                             | LGC Debt                                |                         |                            |                            |                         |                            |
| Debt Information                | Ratings                      | Moody's                                                                                                           | LGC Debt                                |                         |                            |                            |                         |                            |
| Debt Information                | Ratings                      | S & P                                                                                                             | LGC Debt                                |                         |                            |                            |                         |                            |
| Debt Information                | General Obligation Debt (GO) | Enterprise                                                                                                        | LGC Debt                                | 0                       | 0                          | 0                          | 0                       | 0                          |
| Debt Information                | General Obligation Debt (GO) | General Government                                                                                                | LGC Debt                                | 0                       | 2,250,000                  | 0                          | 0                       | 0                          |
| Debt Information                | General Obligation Debt (GO) | Total                                                                                                             | LGC Debt                                | \$0                     | \$2,250,000                | \$0                        | \$0                     | \$0                        |
| Debt Information                | General Obligation Debt (GO) | Total Per Capita                                                                                                  | AFIR                                    | 0                       | 303                        | 0                          | 0                       | 0                          |
| Debt Information                | General Obligation Debt (GO) | Total Per Capita for the Population<br>Group                                                                      | AFIR                                    | 17                      | 64                         | 33                         | 49                      | 33                         |
| Debt Information                | General Obligation Debt (GO) | Total Per Capita State Average on the County and Municipality                                                     | AFIR                                    | 446                     | 451                        | 457                        | 450                     | 449                        |
| Debt Information                | General Obligation Debt (GO) | Total per Assessed Valuation Adjusted<br>for Current Year Sales                                                   | AFIR                                    | 0.0000%                 | 0.3544%                    | 0.0000%                    | 0.0000%                 | 0.0000%                    |
| Debt Information                | General Obligation Debt (GO) | Total per Assessed Valuation Adjusted<br>for Current Year Sales- Group Average                                    | AFIR                                    | 0.0168%                 | 0.0641%                    | 0.0316%                    | 0.0490%                 | 0.0324%                    |
| Debt Information                | General Obligation Debt (GO) | Total per Assessed Valuation Adjusted<br>for Current Year Sales - State Average<br>on the County and Municipality | AFIR                                    | 0.4384%                 | 0.4401%                    | 0.4302%                    | 0.4147%                 | 0.3903%                    |
| Debt Information                | General Obligation Debt (GO) | Total Authorized but not Issued<br>Including Enterprise Debt                                                      | LGC Debt                                |                         |                            |                            |                         |                            |