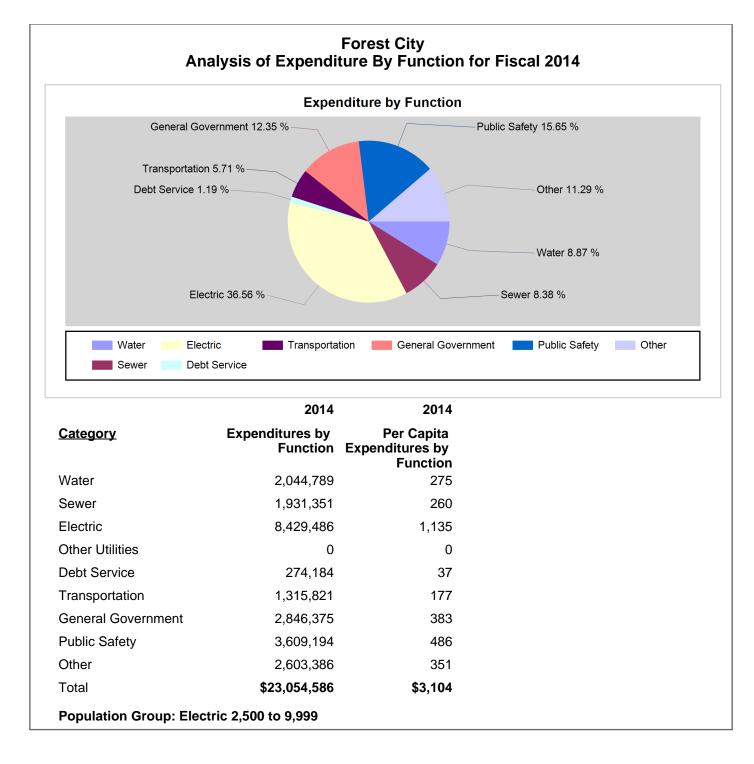

## Note: All data unless otherwise specified is for the 12 month period ending June, 30th of the designated year

|                                                     |                               |                    |      | 2014         | 2013         | 2012         | 2011         | 2010         |
|-----------------------------------------------------|-------------------------------|--------------------|------|--------------|--------------|--------------|--------------|--------------|
| Muni Revenues and Expenditures Financial Profile    | Revenues by Source            | Property Taxes     | AFIR | \$3,095,807  | \$1,886,280  | \$1,628,136  | \$1,634,215  | \$1,703,187  |
| Muni Revenues and Expenditures Financial Profile    | Revenues by Source            | Utility            | AFIR | 16,889,664   | 15,790,823   | 16,601,951   | 16,909,531   | 16,032,404   |
| Muni Revenues and Expenditures Financial Profile    | Revenues by Source            | Sales Tax          | AFIR | 584,384      | 556,293      | 0            | 495,408      | 548,049      |
| Muni Revenues and Expenditures Financial Profile    | Revenues by Source            | Sales & Services   | AFIR | 1,361,100    | 1,359,440    | 1,421,746    | 1,348,867    | 1,345,122    |
| Muni Revenues and Expenditures Financial Profile    | Revenues by Source            | Intergovernmental  | AFIR | 1,605,787    | 4,079,109    | 2,008,188    | 1,943,395    | 1,203,457    |
| Muni Revenues and Expenditures Financial Profile    | Revenues by Source            | Debt Proceeds      | AFIR | 0            | 0            | 0            | 0            | 0            |
| Muni Revenues and Expenditures Financial Profile    | Revenues by Source            | Other Misc.        | AFIR | 1,180,001    | 550,737      | 638,051      | 1,191,748    | 340,231      |
| Muni Revenues and Expenditures Financial<br>Profile | Revenues by Source            | Total              | AFIR | \$24,716,743 | \$24,222,682 | \$22,298,072 | \$23,523,164 | \$21,172,450 |
| Muni Revenues and Expenditures Financial Profile    | Expenditures by Function      | Utility            | AFIR | \$12,405,626 | \$10,732,064 | \$11,799,303 | \$11,770,343 | \$10,496,257 |
| Muni Revenues and Expenditures Financial Profile    | Expenditures by Function      | Debt Service       | AFIR | 274,184      | 226,089      | 281,238      | 287,338      | 293,438      |
| Muni Revenues and Expenditures Financial Profile    | Expenditures by Function      | Transportation     | AFIR | 1,315,821    | 1,331,412    | 1,239,489    | 1,325,291    | 1,138,899    |
| Muni Revenues and Expenditures Financial Profile    | Expenditures by Function      | General Government | AFIR | 2,846,375    | 1,878,737    | 1,831,019    | 1,018,346    | 1,016,401    |
| Muni Revenues and Expenditures Financial Profile    | Expenditures by Function      | Public Safety      | AFIR | 3,609,194    | 3,596,035    | 3,721,104    | 3,909,675    | 3,897,464    |
| Muni Revenues and Expenditures Financial Profile    | Expenditures by Function      | Other              | AFIR | 2,603,386    | 3,634,387    | 3,009,577    | 3,735,410    | 2,511,707    |
| Muni Revenues and Expenditures Financial<br>Profile | Expenditures by Function      | Total              | AFIR | \$23,054,586 | \$21,398,724 | \$21,881,730 | \$22,046,403 | \$19,354,166 |
| Muni Revenues and Expenditures Financial Profile    | Expenditures by Object        | Salaries & Wages   | AFIR | \$5,047,836  | \$5,279,172  | \$4,811,893  | \$7,113,977  | \$6,673,769  |
| Muni Revenues and Expenditures Financial Profile    | Expenditures by Object        | Capital Outlay     | AFIR | 1,911,654    | 432,023      | 1,208,163    | 1,305,180    | 1,599,777    |
| Muni Revenues and Expenditures Financial Profile    | Expenditures by Object        | Other Oper. & Debt | AFIR | 16,095,096   | 15,687,529   | 15,861,674   | 13,627,246   | 11,080,620   |
| Muni Revenues and Expenditures Financial<br>Profile | Expenditures by Object        | Total              | AFIR | \$23,054,586 | \$21,398,724 | \$21,881,730 | \$22,046,403 | \$19,354,166 |
| Muni Revenues and Expenditures Financial Profile    | Per Capita Revenues by Source | Property Taxes     | AFIR | \$417        | \$254        | \$217        | \$218        | \$239        |
| Muni Revenues and Expenditures Financial Profile    | Per Capita Revenues by Source | Utility            | AFIR | 2,274        | 2,124        | 2,213        | 2,255        | 2,248        |
| Muni Revenues and Expenditures Financial Profile    | Per Capita Revenues by Source | Sales Tax          | AFIR | 79           | 75           | 0            | 66           | 77           |
| Muni Revenues and Expenditures Financial Profile    | Per Capita Revenues by Source | Sales & Services   | AFIR | 183          | 183          | 190          | 180          | 189          |
| Muni Revenues and Expenditures Financial Profile    | Per Capita Revenues by Source | Intergovernmental  | AFIR | 216          | 549          | 268          | 259          | 169          |
| Muni Revenues and Expenditures Financial Profile    | Per Capita Revenues by Source | Debt Proceeds      | AFIR | 0            | 0            | 0            | 0            | 0            |
| Muni Revenues and Expenditures Financial Profile    | Per Capita Revenues by Source | Other Misc.        | AFIR | 159          | 74           | 85           | 159          | 48           |

|                                                     |                                                                                                                                               |                    |      | 2014    | 2013    | 2012    | 2011    | 2010    |
|-----------------------------------------------------|-----------------------------------------------------------------------------------------------------------------------------------------------|--------------------|------|---------|---------|---------|---------|---------|
| Muni Revenues and Expenditures Financial<br>Profile | Per Capita Revenues by Source                                                                                                                 | Total              | AFIR | \$3,328 | \$3,258 | \$2,972 | \$3,137 | \$2,968 |
| Muni Revenues and Expenditures Financial Profile    | Per Capita Expenditures by<br>Function                                                                                                        | Utility            | AFIR | \$1,670 | \$1,443 | \$1,573 | \$1,570 | \$1,472 |
| Muni Revenues and Expenditures Financial Profile    | Per Capita Expenditures by<br>Function                                                                                                        | Debt Service       | AFIR | 37      | 30      | 37      | 38      | 41      |
| Muni Revenues and Expenditures Financial Profile    | Per Capita Expenditures by<br>Function                                                                                                        | Transportation     | AFIR | 177     | 179     | 165     | 177     | 160     |
| Muni Revenues and Expenditures Financial Profile    | Per Capita Expenditures by<br>Function                                                                                                        | General Government | AFIR | 383     | 253     | 244     | 136     | 142     |
| Muni Revenues and Expenditures Financial Profile    | Per Capita Expenditures by<br>Function                                                                                                        | Public Safety      | AFIR | 486     | 484     | 496     | 521     | 546     |
| Muni Revenues and Expenditures Financial Profile    | Per Capita Expenditures by<br>Function                                                                                                        | Other              | AFIR | 351     | 489     | 401     | 498     | 352     |
| Muni Revenues and Expenditures Financial<br>Profile | Per Capita Expenditures by<br>Function                                                                                                        | Total              | AFIR | \$3,104 | \$2,878 | \$2,917 | \$2,940 | \$2,713 |
| Muni Revenues and Expenditures Financial Profile    | Per Capita Expenditures by Object                                                                                                             | Salaries & Wages   | AFIR | \$680   | \$710   | \$641   | \$949   | \$936   |
| Muni Revenues and Expenditures Financial Profile    | Per Capita Expenditures by Object                                                                                                             | Capital Outlay     | AFIR | 257     | 58      | 161     | 174     | 224     |
| Muni Revenues and Expenditures Financial Profile    | Per Capita Expenditures by Object                                                                                                             | Other Oper. & Debt | AFIR | 2,167   | 2,110   | 2,114   | 1,817   | 1,553   |
| Muni Revenues and Expenditures Financial<br>Profile | Per Capita Expenditures by<br>Object                                                                                                          | Total              | AFIR | \$3,104 | \$2,878 | \$2,917 | \$2,940 | \$2,713 |
| Muni Revenues and Expenditures Financial Profile    | Group Average Per Capita for<br>Municipalities Reporting AFIR -<br>Revenues by Source                                                         | Property Taxes     | AFIR | \$425   | \$380   | \$365   | \$336   | \$308   |
| Muni Revenues and Expenditures Financial Profile    | Group Average Per Capita for<br>Municipalities Reporting AFIR -<br>Revenues by Source                                                         | Utility            | AFIR | 2,173   | 2,148   | 2,064   | 2,187   | 1,828   |
| Muni Revenues and Expenditures Financial Profile    | Group Average Per Capita for<br>Municipalities Reporting AFIR -<br>Revenues by Source                                                         | Sales Tax          | AFIR | 135     | 117     | 125     | 130     | 113     |
| Muni Revenues and Expenditures Financial Profile    | Group Average Per Capita for<br>Municipalities Reporting AFIR -<br>Revenues by Source                                                         | Sales & Services   | AFIR | 194     | 191     | 193     | 167     | 132     |
| Muni Revenues and Expenditures Financial Profile    | Group Average Per Capita for<br>Municipalities Reporting AFIR -<br>Revenues by Source                                                         | Intergovernmental  | AFIR | 217     | 231     | 263     | 313     | 248     |
| Muni Revenues and Expenditures Financial Profile    | Group Average Per Capita for<br>Municipalities Reporting AFIR -<br>Revenues by Source                                                         | Debt Proceeds      | AFIR | 20      | 43      | 17      | 141     | 70      |
| Muni Revenues and Expenditures Financial Profile    | Group Average Per Capita for<br>Municipalities Reporting AFIR -<br>Revenues by Source                                                         | Other Misc.        | AFIR | 137     | 111     | 111     | 142     | 210     |
| Muni Revenues and Expenditures Financial<br>Profile | Group Average Per Capita for<br>Municipalities Reporting AFIR -<br>Revenues by Source                                                         | Total              | AFIR | \$3,302 | \$3,221 | \$3,138 | \$3,416 | \$2,908 |
| Muni Revenues and Expenditures Financial Profile    | venues and Expenditures Financial Profile Group Average Per Capita for Utility<br>Municipalities Reporting AFIR -<br>Expenditures by Function |                    | AFIR | \$2,004 | \$1,952 | \$1,919 | \$1,929 | \$1,687 |
| Muni Revenues and Expenditures Financial Profile    | Group Average Per Capita for<br>Municipalities Reporting AFIR -<br>Expenditures by Function                                                   | Debt Service       | AFIR | 104     | 151     | 95      | 150     | 136     |