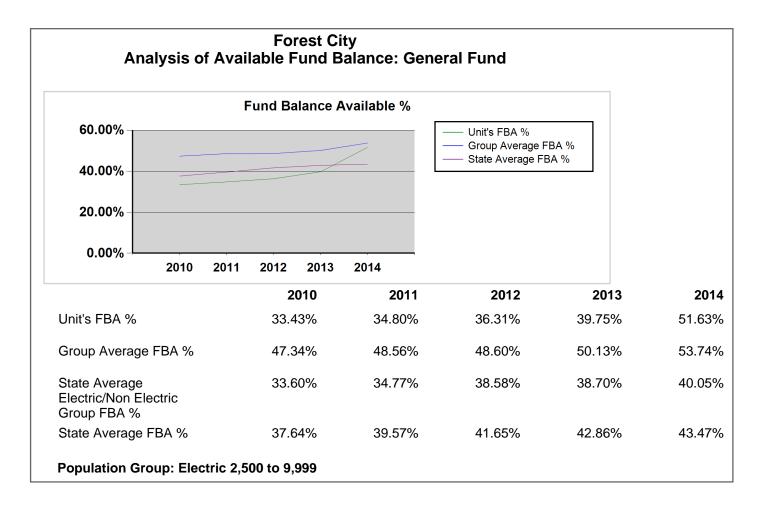

|                                                     |                                                                                             |                                                                                                |       | 2014        | 2013        | 2012        | 2011        | 2010        |
|-----------------------------------------------------|---------------------------------------------------------------------------------------------|------------------------------------------------------------------------------------------------|-------|-------------|-------------|-------------|-------------|-------------|
| Muni Revenues and Expenditures Financial Profile    | Group Average Per Capita for<br>Municipalities Reporting AFIR -<br>Expenditures by Function | Transportation                                                                                 | AFIR  | 135         | 146         | 135         | 139         | 106         |
| Muni Revenues and Expenditures Financial Profile    | Group Average Per Capita for<br>Municipalities Reporting AFIR -<br>Expenditures by Function | General Government                                                                             | AFIR  | 208         | 223         | 200         | 202         | 189         |
| Muni Revenues and Expenditures Financial Profile    | Group Average Per Capita for<br>Municipalities Reporting AFIR -<br>Expenditures by Function | Public Safety                                                                                  | AFIR  | 418         | 405         | 409         | 427         | 399         |
| Muni Revenues and Expenditures Financial Profile    | Group Average Per Capita for<br>Municipalities Reporting AFIR -<br>Expenditures by Function | Other                                                                                          | AFIR  | 257         | 245         | 272         | 423         | 385         |
| Muni Revenues and Expenditures Financial<br>Profile | Group Average Per Capita for<br>Municipalities Reporting AFIR -<br>Expenditures by Function | Total                                                                                          | AFIR  | \$3,126     | \$3,122     | \$3,029     | \$3,270     | \$2,902     |
| Muni Revenues and Expenditures Financial Profile    | Group Average Per Capita for<br>Municipalities Reporting AFIR -<br>Expenditures by Object   | Salaries & Wages                                                                               | AFIR  | \$564       | \$562       | \$461       | \$673       | \$597       |
| Muni Revenues and Expenditures Financial Profile    | Group Average Per Capita for<br>Municipalities Reporting AFIR -<br>Expenditures by Object   | Capital Outlay                                                                                 | AFIR  | 149         | 146         | 173         | 349         | 274         |
| Muni Revenues and Expenditures Financial Profile    | Group Average Per Capita for<br>Municipalities Reporting AFIR -<br>Expenditures by Object   | Other Oper. & Debt                                                                             | AFIR  | 2,413       | 2,414       | 2,396       | 2,248       | 2,032       |
| Muni Revenues and Expenditures Financial<br>Profile | Group Average Per Capita for<br>Municipalities Reporting AFIR -<br>Expenditures by Object   | Total                                                                                          | AFIR  | \$3,126     | \$3,122     | \$3,029     | \$3,270     | \$2,902     |
| Muni Revenues and Expenditures Financial Profile    |                                                                                             | Number of Reporting (AFIR)<br>Municipalities in Group                                          | AFIR  | 19          | 18          | 20          | 20          | 17          |
| Muni Revenues and Expenditures Financial Profile    |                                                                                             | Average Population of Municipalities<br>Reporting AFIR in Group                                | AFIR  | 5,410       | 5,356       | 5,283       | 5,246       | 4,879       |
| Muni Revenues and Expenditures Financial Profile    |                                                                                             | Unit Population                                                                                | NCDOR | 7,427       | 7,435       | 7,502       | 7,499       | 7,133       |
| General Fund                                        |                                                                                             | General Fund revenues                                                                          | Audit | \$6,620,491 | \$5,175,430 | \$4,950,557 | \$4,791,160 | \$4,730,908 |
| General Fund                                        |                                                                                             | General Fund expenditures                                                                      | Audit | 10,648,960  | 9,861,845   | 9,679,678   | 9,442,245   | 8,608,631   |
| General Fund                                        |                                                                                             | Operating transfers in                                                                         | Audit | 4,686,501   | 4,827,413   | 4,637,738   | 4,779,000   | 4,625,000   |
| General Fund                                        |                                                                                             | Operating transfers out                                                                        | Audit | 0           | 33,000      | 11,500      | 88,886      | 53,094      |
| General Fund                                        |                                                                                             | Proceeds from capital leases and installment purchases                                         | Audit | 413,517     | 0           | 0           | 0           | 0           |
| General Fund                                        |                                                                                             | Other items                                                                                    | Audit | 343,019     | 142,134     | 152,195     | 689,769     | 3,531       |
| General Fund                                        |                                                                                             | Excess of revenues and other sources<br>over (under) expenditures and other<br>uses            | Audit | \$1,414,568 | \$250,132   | \$49,312    | \$728,798   | \$697,714   |
| General Fund                                        | Fund balance available (FBA)                                                                | In dollars                                                                                     | Audit | \$5,284,208 | \$3,933,259 | \$3,518,594 | \$3,316,835 | \$2,895,273 |
| General Fund                                        | Fund balance available (FBA) FBA as a % of GF Net Expend<br>Unit's FBA %                    |                                                                                                | AFIR  | 51.63%      | 39.75%      | 36.31%      | 34.80%      | 33.43%      |
| General Fund                                        | Fund balance available (FBA)                                                                | FBA as a % of GF Net Expenditures:<br>Group Average FBA % of<br>Municipalities Reporting Audit | AFIR  | 53.74%      | 50.13%      | 48.60%      | 48.56%      | 47.34%      |

|                                 |                                                             |                                                                                                                                  |       | 2014                    | 2013                    | 2012                    | 2011                    | 2010                    |
|---------------------------------|-------------------------------------------------------------|----------------------------------------------------------------------------------------------------------------------------------|-------|-------------------------|-------------------------|-------------------------|-------------------------|-------------------------|
| General Fund                    | Fund balance available (FBA)                                | FBA as a % of GF Net Expenditures:<br>State Average FBA % of Municipalities<br>Reporting Audit for Electric/No Electric<br>Group | AFIR  | 40.05%                  | 38.70%                  | 38.58%                  | 34.77%                  | 33.60%                  |
| General Fund                    | Fund balance available (FBA)                                | FBA as a % of GF Net Expenditures:<br>State Average FBA % of Municipalities<br>Reporting Audit                                   | AFIR  | 43.47%                  | 42.86%                  | 41.65%                  | 39.57%                  | 37.64%                  |
| General Fund                    | Fund balance available (FBA)                                | Number of Municipalities Reporting<br>Audit in Group                                                                             | Audit | 21                      | 21                      | 21                      | 21                      | 19                      |
| Enterprise Funds                | Combined financial results for<br>Water and Sewer, Electric | Working capital                                                                                                                  | AFIR  | \$10,710,734            | \$9,985,896             | \$9,639,828             | \$10,001,197            | \$8,802,119             |
| Enterprise Funds                | Combined financial results for<br>Water and Sewer, Electric | Quick ratio                                                                                                                      | AFIR  | 13.06                   | 9.66                    | 15.07                   | 10.70                   | 8.33                    |
| Enterprise Funds                | Combined financial results for Water and Sewer, Electric    | Net income                                                                                                                       | AFIR  | -3,273                  | 840,893                 | -647,912                | 80,342                  | 338,996                 |
| Enterprise Funds                | Combined financial results for<br>Water and Sewer, Electric | Cashflow from operations                                                                                                         | AFIR  | 6,096,919               | 4,733,172               | 5,187,664               | 6,477,870               | 5,506,802               |
| Enterprise Funds                | Combined financial results for<br>Water and Sewer, Electric | Depreciation & Amortization Expense                                                                                              | AFIR  | 1,755,102               | 1,732,933               | 1,764,705               | 1,750,174               | 1,751,117               |
| Cash, Investments and Financing |                                                             | Population at July 1st of the Previous Year                                                                                      | NCDOR | 7,427                   | 7,435                   | 7,502                   | 7,499                   | 7,133                   |
| Cash, Investments and Financing |                                                             | Population Group                                                                                                                 | AFIR  | Electric 2,500 to 9,999 |
| Cash, Investments and Financing |                                                             | Cash & Investments at June 30th                                                                                                  | Audit | \$14,463,311            | \$12,065,443            | \$11,883,533            | \$12,462,594            | \$10,597,915            |
| Cash, Investments and Financing |                                                             | Investment Earnings                                                                                                              | AFIR  | 262,413                 | 247,360                 | 256,306                 | 255,026                 | 205,629                 |
| Cash, Investments and Financing |                                                             | Tax Rate Equivalent                                                                                                              | AFIR  | 0.0248                  | 0.0388                  | 0.0441                  | 0.0453                  | 0.0349                  |
| Cash, Investments and Financing |                                                             | Tax Rate Equivalent: Group Average of<br>Municipalities Reporting AFIR                                                           | AFIR  | 0.0057                  | 0.0062                  | 0.0082                  | 0.0078                  | 0.0110                  |
| Cash, Investments and Financing |                                                             | Tax Rate Equivalent: State Average for Municipalities Reporting AFIR                                                             | AFIR  | 0.0095                  | 0.0080                  | 0.0081                  | 0.0325                  | 0.0251                  |
| Cash, Investments and Financing |                                                             | Latest year of Revaluation                                                                                                       | NCDOR | 2012                    | 2012                    | 2007                    | 2007                    | 2007                    |
| Cash, Investments and Financing |                                                             | January 1, Prior Year Assessed Valuation                                                                                         | NCDOR | 1,058,061,418           | 637,599,033             | 581,724,837             | 562,505,028             | 589,676,113             |
| Cash, Investments and Financing |                                                             | Tax Rate                                                                                                                         | NCDOR | 0.2900                  | 0.2900                  | 0.2900                  | 0.2900                  | 0.2900                  |
| Cash, Investments and Financing |                                                             | Tax Rate Group Average                                                                                                           | AFIR  | 0.3990                  | 0.4014                  | 0.3999                  | 0.3914                  | 0.3733                  |
| Cash, Investments and Financing |                                                             | Tax Rate State Average                                                                                                           | AFIR  | 0.4379                  | 0.4250                  | 0.4160                  | 0.4122                  | 0.4090                  |
| Cash, Investments and Financing |                                                             | Assessment -to-Sales Ratio                                                                                                       | NCDOR | 100.00                  | 100.43                  | 100.48                  | 93.29                   | 91.27                   |
| Cash, Investments and Financing |                                                             | Assessment -to-Sales Ratio Group<br>Average                                                                                      | AFIR  | 103.99                  | 105.69                  | 101.91                  | 102.35                  | 95.46                   |
| Cash, Investments and Financing |                                                             | Assessment -to-Sales Ratio State<br>Average                                                                                      | AFIR  | 103.53                  | 104.04                  | 101.37                  | 98.32                   | 92.80                   |
| Cash, Investments and Financing |                                                             | Assessed Valuation adjusted for<br>Assessed to Sales Ratio                                                                       | AFIR  | 1,058,061,418           | 634,869,096             | 578,945,897             | 602,963,906             | 646,078,791             |
| Cash, Investments and Financing |                                                             | Tax Rate Adjusted                                                                                                                | AFIR  | 0.2900                  | 0.2912                  | 0.2914                  | 0.2705                  | 0.2647                  |
| Cash, Investments and Financing |                                                             | Tax Rate Adjusted Group Average                                                                                                  | AFIR  | 0.4102                  | 0.4054                  | 0.3925                  | 0.3731                  | 0.3388                  |
| Cash, Investments and Financing |                                                             | Tax Rate Adjusted State Average                                                                                                  | AFIR  | 0.4533                  | 0.4422                  | 0.4217                  | 0.4053                  | 0.3796                  |